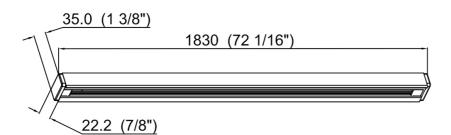

| SPECIFICATION               |              |  |
|-----------------------------|--------------|--|
| OAH (in.)                   | 0.75         |  |
| Overall Width (in.)         | 72           |  |
| OA Depth (in.)              | 1.4          |  |
| Dimmable                    | Yes          |  |
| Voltage                     | 120V AC 60Hz |  |
| Certifications and Listings | ETL Listed   |  |
| Warranty                    | 1 Year       |  |