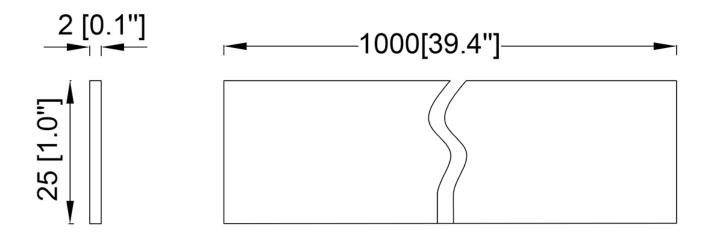

## **Product Specifications**

**OAH (in.):** 0.1

Overall Width (in.): 39.4

OA Depth (in.): 1

**Bulb:** 

Max. wattage (W):

Number of Bulbs:

**Bulb included:** 