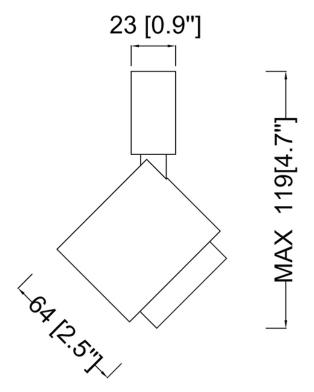

## **Product Specifications**

**OAH (in.):** 4.7

Overall Width (in.): 5.1 OA Depth (in.): 2.6

**Bulb:** 

Max. wattage (W): Number of Bulbs:

**Bulb included:** 

LED info - Watts (W): 8

LED info - Lumens (lm): 300