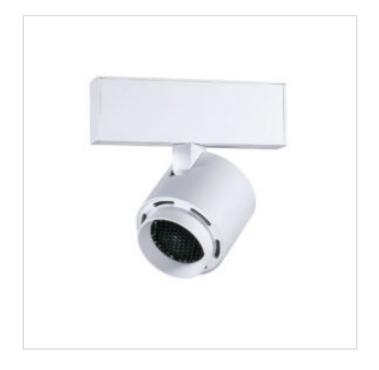

## MAGNA White Magnetic track 8W LED Stepped

Model No. MSL204-WH

MAGNA Slim-Trac Magnetic Lighting System 8W LED Magnetic track step cylinder Spot light in a Sandy White finish

- •Multi directional aiming capability
- •Magnetically attaches firmly and easily to any position along track
- •300 lumen LED
- •INPUT: 24VDC
- •INPUT POWER: MAX. 8W
- •CRI: >90
- •BEAM: 30 degrees (10 and 20 degree beams also available as Special Order)
- •Color Temp: 3000K (2700K and 4000K also available as Special Order)
- •ETL tested and approved to ensure both safety and quality