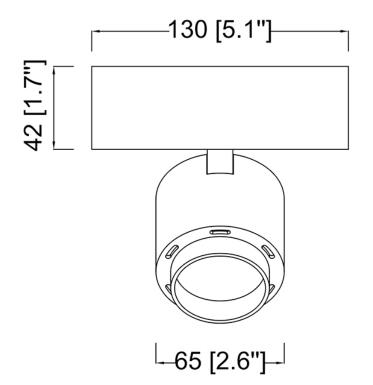

## **Product Specifications**

**OAH (in.):** 4.7

Overall Width (in.): 5.1 OA Depth (in.): 2.6

**Bulb:** 

Max. wattage (W): Number of Bulbs:

**Bulb included:** 

LED info - Watts (W): 8

LED info - Lumens (lm): 300