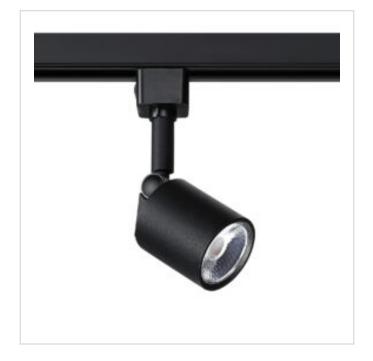

## 12W LED Track Cylinder

12 watt Integrated LED Track cylinder in a Black finish

- •Directional light source providing 90° vertical aiming capability with 320° horizontal rotation
- •Head length: 3.2", Dia.: 2.2"
- •OAH: 6.5" (max.)
- Dimmer compatible (with TRIAC controls)
- •36 degree beam spread
- •Available Finishes: Black (BLK) or White (WH)
- •5 YEAR Warranty