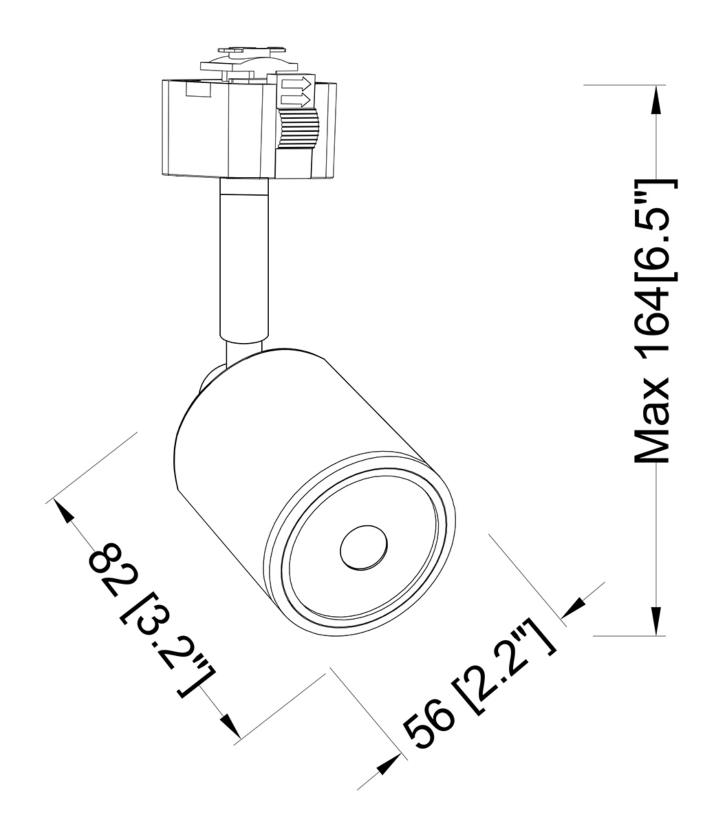

## 12W LED Track Cylinder

12 watt Integrated LED Track cylinder in a Black finish

- •Directional light source providing 90° vertical aiming capability with 320° horizontal rotation
- •Head length: 3.2", Dia.: 2.2"
- •OAH: 6.5" (max.)
- Dimmer compatible (with TRIAC controls)
- •36 degree beam spread
- •Available Finishes: Black (BLK) or White (WH)
- •5 YEAR Warranty

## **Product Specifications**

**OAH (in.):** 6.5

Overall Width (in.): 2.2

**OA Depth (in.):** 3.2

**Bulb:** Integrated LED

Max. wattage (W): 12

**Number of Bulbs:** 

**Bulb included:** 