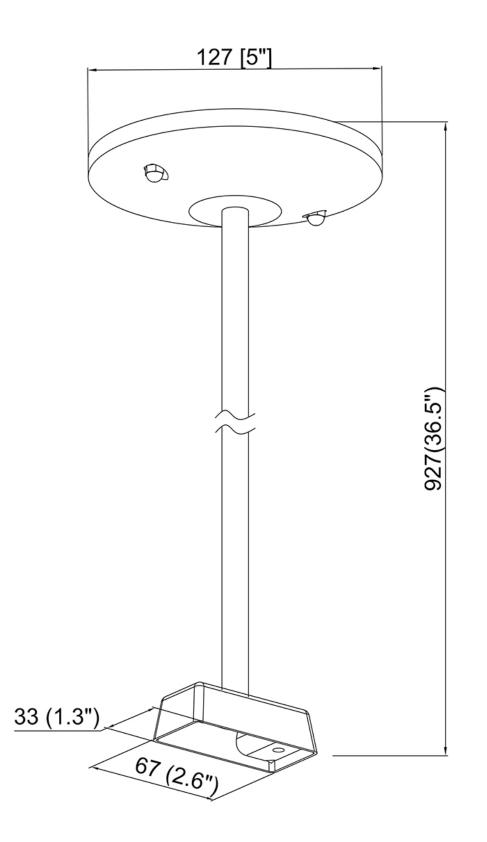

## Stem Kit Track Accessory - 36"

Model No. TA014-36-BLK

36" Stem Kit in a Black finish

- •Includes Mounting Plate, Canopy, Stem, Bottom bracket with cover, and hardware
- •Metal 1/2" o.d. stem outside threaded on each end
- •1 stem per kit (Order at least 2 per track)
- •Swivel Canopy available for vaulted ceiling model # TA014-SW-BLK
- •ETL approval ensures both safety and quality

## **Product Specifications**

OAH (in.): 36 Overall Width (in.): 5 OA Depth (in.): 5 Bulb: Max. wattage (W): Number of Bulbs: Bulb included: LED info - Watts (W): LED info - Lumens (Im): LED info - Im/W: LED info - CCT: LED info - CRI: