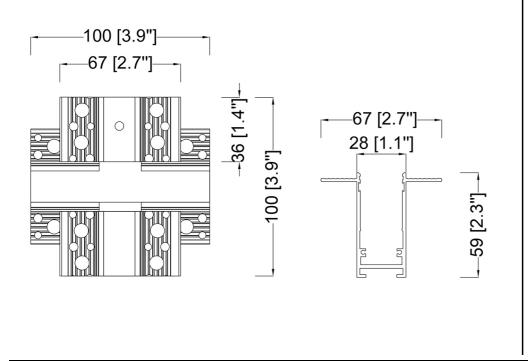

## Features

- •For seamless 4 Track connection in Recessed applications
- •Top quality metal construction
- •ETL tested and approved to ensure both safety and quality

| SPECIFICATION               |            |  |
|-----------------------------|------------|--|
| OAH (in.)                   | 2.3        |  |
| Overall Width (in.)         | 3.9        |  |
| OA Depth (in.)              | 3.9        |  |
| Certifications and Listings | ETL Listed |  |