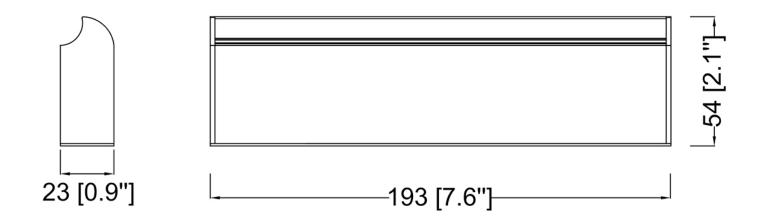

## **Product Specifications**

**OAH (in.):** 2.1

Overall Width (in.): 7.6

**OA Depth (in.):** 0.9

**Bulb:** 

Max. wattage (W):

**Number of Bulbs:** 

**Bulb included:** 