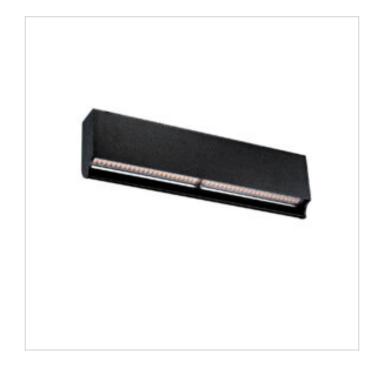

### MAGNA Black 12W Wall Washer magnetic LED

Model No. MSL141-BLK

MAGNA Slim-Trac Magnetic Lighting System 12W LED Wall-Washer Magnetic track light in a Sandy Black finish

- •Magnetically attaches firmly and easily to any position along track
- •775 lumen LED
- •INPUT: 24VDC
- •INPUT POWER: MAX. 12W
- •Color Temp: 3000K (2700K and 4000K also available as Special Order)
- •CRI: >90
- •ETL tested and approved to ensure both safety and quality

**Type:** Integrated LED

Finish: Black

### MAGNA Black 12W Wall Washer magnetic LED

Model No. MSL141-BLK

# MAGNA Black 12W Wall Washer magnetic LED

Model No. MSL141-BLK