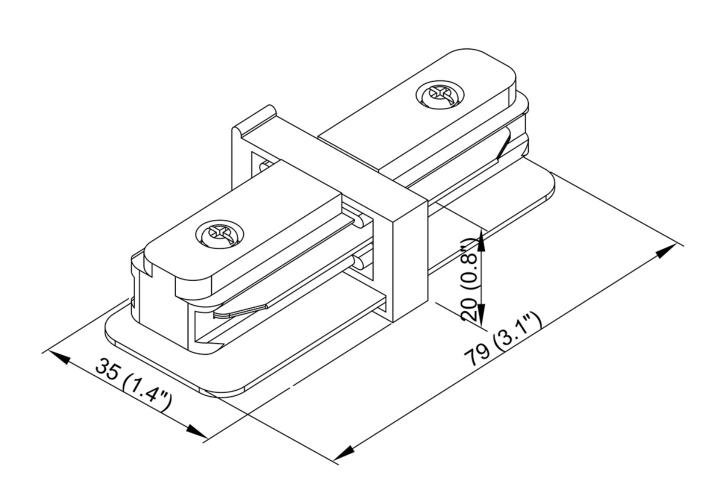

## Straight Joiner Track Accessory

Model No. TA002-BLK

Straight Connector in a Black finish

"I" Joiner to connect 2 Lighting Tracks together to form one single run in a straight line
Compatible with all Kendal linear Tracks
Adds only 3/8 of an inch to total length of Track once inserted
120V / 20 Amp rated
ETL approval ensures both safety and quality

## **Product Specifications**

OAH (in.): 0.75 Overall Width (in.): 3.3 OA Depth (in.): 1.4 Bulb: Max. wattage (W): Number of Bulbs: Bulb included: LED info - Watts (W): LED info - Lumens (Im): LED info - Im/W: LED info - CCT: LED info - CRI: Dimmable: Yes Voltage: 120V AC 60Hz Certifications and Listings: ETL Listed Warranty: 1 Year