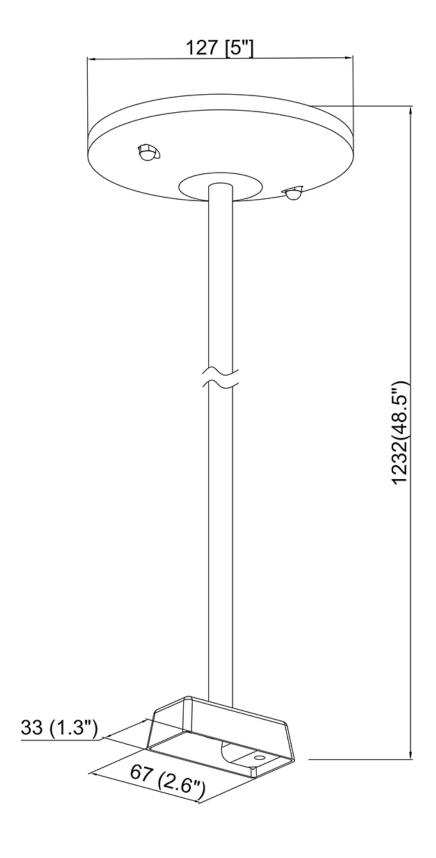

## Stem Kit Track Accessory - 48"

48" Stem Kit in a White finish

- •Includes Mounting Plate, Canopy, Stem, Bottom bracket with cover, and hardware
- •Metal 1/2" o.d. stem outside threaded on each end
- •1 stem per kit (Order at least 2 per track)
- Swivel Canopy available for vaulted ceiling model # TA014-SW-BLK
- •ETL approval ensures both safety and quality

## **Product Specifications**

**OAH (in.):** 48

Overall Width (in.): 5

OA Depth (in.): 5

**Bulb:** 

Max. wattage (W):

Number of Bulbs:

**Bulb included:** 