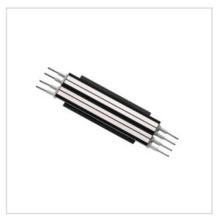

## MAGNA Black Magnetic track Power Plate

Model No. MSA01-BLK

| Project Details |  |  |
|-----------------|--|--|
| Job Name        |  |  |
| Location        |  |  |
| Type/Qty        |  |  |
| Contact Info    |  |  |
| Note            |  |  |

## Description

MAGNA Slim-Trac Magnetic Lighting System Magnetic track Power Plate with Pins included in a Sandy Black finish

KENDAL Lighting (BC) Inc.

#110, 6780 Dennett Place Delta, B.C. V4G 1N4 Ph: (604) 952-5510 · Toll Free: 1-888-306-3267 info@kendallighting.com www.kendallighting.com