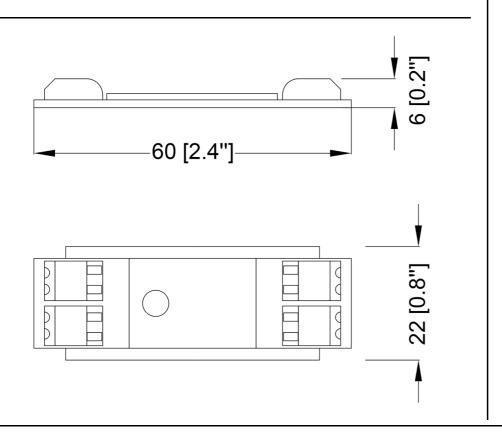

## Features

- •For electrical connecton
- Pins included
- •ETL tested and approved to ensure both safety and quality

| SPECIFICATION               |            |  |
|-----------------------------|------------|--|
| OAH (in.)                   | 0.2        |  |
| Overall Width (in.)         | 2.4        |  |
| OA Depth (in.)              | 0.8        |  |
| Certifications and Listings | ETL Listed |  |