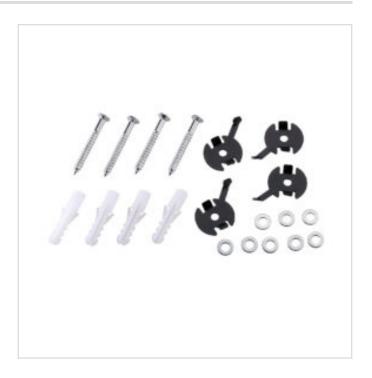

## MAGNA Black Magnetic track surface mount kit

Model No. MSA16-BLK

MAGNA Slim-Trac Magnetic Lighting System Magnetic track surface mount kit including 4 Adaptors in a Sandy Black finish

- For Surface Mount applicationsKit Includes 4 Track to Ceiling Adaptors and mounting hardware
- •ETL tested and approved to ensure both safety and quality