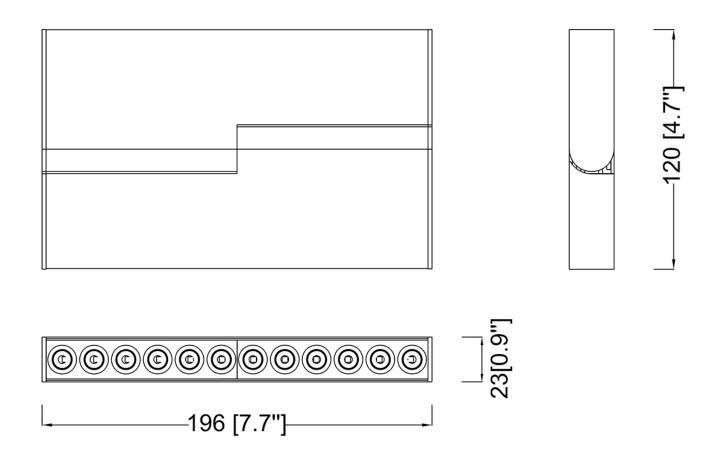

## **Product Specifications**

**OAH (in.):** 4.7

Overall Width (in.): 7.7 OA Depth (in.): 0.9

**Bulb:** 

Max. wattage (W): Number of Bulbs: Bulb included:

LED info - Watts (W): 16

LED info - Lumens (lm): 1175

LED info - Im/W: 1175 LED info - CCT: 3000K LED info - CRI: >90 **Dimmable:** Yes **Voltage:** 24VDC

Certifications and Listings: ETL Listed

Warranty: 5 Years