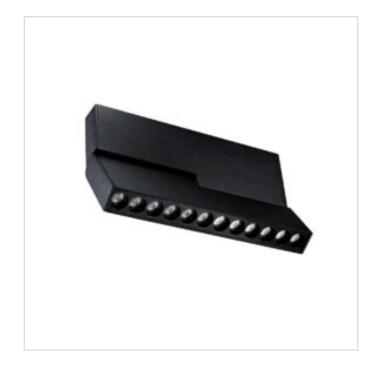

## MAGNA Black 16W Folding magnetic LED track

Model No. MSL132-BLK

MAGNA Slim-Trac Magnetic Lighting System 16W LED Folding Magnetic track light in a Sandy Black finish

- •Folds a full 180 degrees to adjust angle
- •Magnetically attaches firmly and easily to any position along track
- •1175 lumen LED
- •INPUT: 24VDC, INPUT POWER: MAX. 16W
- •CRI: >90
- •BEAM: 34 degrees (20 and 48 degree beams also available as Special Order)
- Color Temp: 3000K (2700K and 4000K also available as Special Order)
- •2 Black Baffles included
- •ETL tested and approved to ensure both safety and quality

## MAGNA Black 16W Folding magnetic LED track

Model No. MSL132-BLK