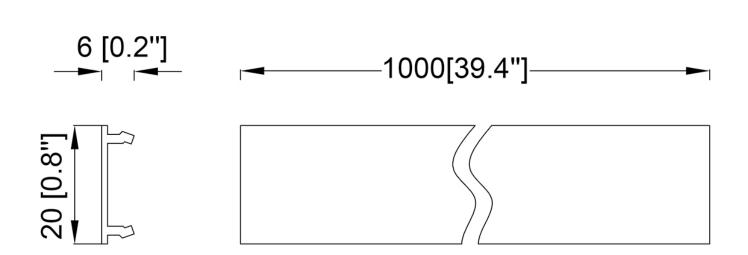

## **Product Specifications**

OAH (in.): 0.2 Overall Width (in.): 39.4 OA Depth (in.): 0.8 Bulb: Max. wattage (W): Number of Bulbs: Bulb included: LED info - Watts (W): LED info - Lumens (Im): LED info - Im/W: LED info - CCT: LED info - CRI: Dimmable: Voltage: Certifications and Listings: ETL Listed Warranty: