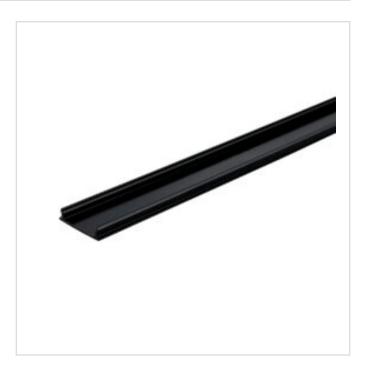

## MAGNA Black Top Track Cover

Model No. MSA21-BLK

MAGNA Slim-Trac Magnetic Lighting System Top Track Cover in a Sandy Black finish

For use with Pendant Mount applications to cover any wiring on top of trackLength: 1 meter

## MAGNA Black Top Track Cover

Model No. MSA21-BLK