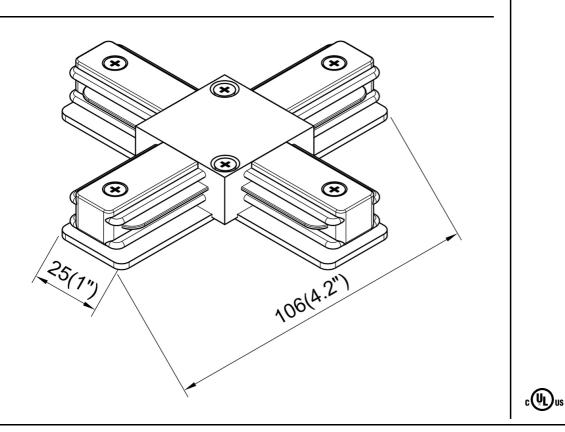

## Features

- •"X" joiner connects 4 Lighting Tracks together to form 2 intersecting Track runs
- •Compatible with all Kendal linear Tracks
- •Adds 1 3/8 inches to total length of each Track run once inserted
- •120V / 20 Amp rated
- •ETL approval ensures both safety and quality

| SPECIFICATION               |              |  |
|-----------------------------|--------------|--|
| OAH (in.)                   | 0.75         |  |
| Overall Width (in.)         | 4.3          |  |
| OA Depth (in.)              | 4.3          |  |
| Dimmable                    | Yes          |  |
| Voltage                     | 120V AC 60Hz |  |
| Certifications and Listings | ETL Listed   |  |
| Warranty                    | 1 Year       |  |