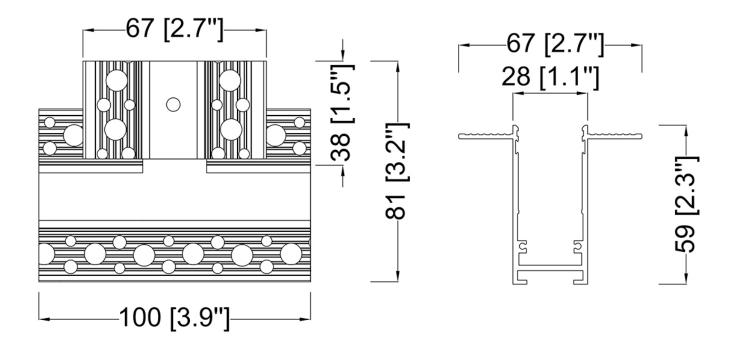

## **Product Specifications**

**OAH (in.):** 2.3

Overall Width (in.): 3.9

**OA Depth (in.):** 3.2

**Bulb:** 

Max. wattage (W):

Number of Bulbs:

**Bulb included:** 