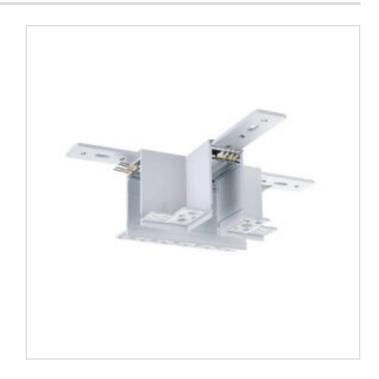

## MAGNA White Magnetic track recessed T-joiner

Model No. MSAR15-WH

MAGNA Slim-Trac Magnetic Lighting System Magnetic track recessed T-joiner in a Sandy White finish

- •For seamless 3 Track connection in Recessed applications
- Top quality metal construction
- •ETL tested and approved to ensure both safety and quality

## MAGNA White Magnetic track recessed T-joiner

Model No. MSAR15-WH