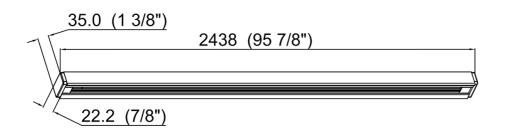

| SPECIFICATION               |              |  |
|-----------------------------|--------------|--|
| OAH (in.)                   | 0.75         |  |
| Overall Width (in.)         | 96           |  |
| OA Depth (in.)              | 1.4          |  |
| Dimmable                    | Yes          |  |
| Voltage                     | 120V AC 60Hz |  |
| Certifications and Listings | ETL Listed   |  |
| Warranty                    | 1 Year       |  |