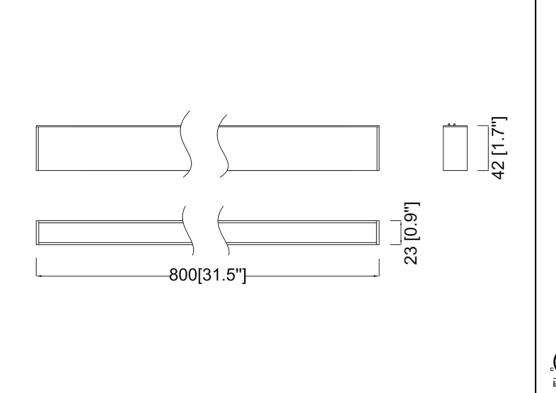

| SPECIFICATION               |            |  |
|-----------------------------|------------|--|
| OAH (in.)                   | 1.7        |  |
| Overall Width (in.)         | 31.5       |  |
| OA Depth (in.)              | 0.9        |  |
| Dimmable                    | Yes        |  |
| Voltage                     | 24VDC      |  |
| Certifications and Listings | ETL Listed |  |
| Warranty                    | 5 Years    |  |