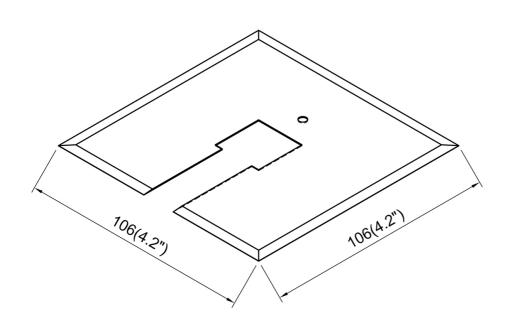

| SPECIFICATION               |              |  |
|-----------------------------|--------------|--|
| OAH (in.)                   | 0.1          |  |
| Overall Width (in.)         | 4.5          |  |
| OA Depth (in.)              | 4.5          |  |
| Dimmable                    | Yes          |  |
| Voltage                     | 120V AC 60Hz |  |
| Certifications and Listings | ETL Listed   |  |
| Warranty                    | 1 Year       |  |