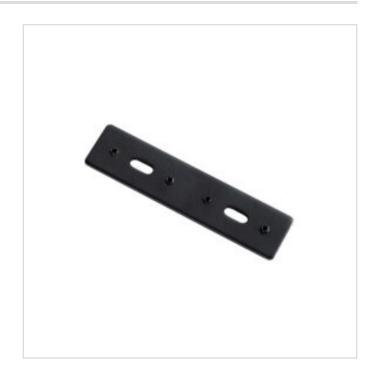

## MAGNA Black Magnetic track straight connector

Model No. MSA02-BLK

MAGNA Slim-Trac Magnetic Lighting System Magnetic track straight connector in a Sandy Black finish

- Seamless Track connection
- •Top quality metal construction
- •ETL tested and approved to ensure both safety and quality

## MAGNA Black Magnetic track straight connector

Model No. MSA02-BLK