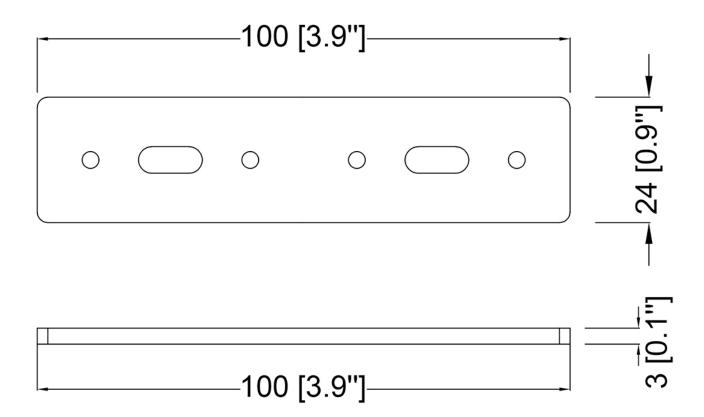

## **Product Specifications**

**OAH (in.):** 0.1

Overall Width (in.): 3.9

**OA Depth (in.):** 0.9

**Bulb:** 

Max. wattage (W):

Number of Bulbs:

**Bulb included:** 