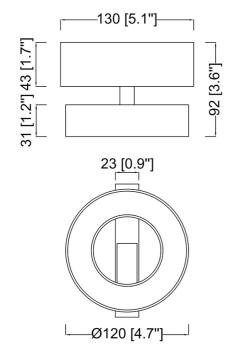

| SPECIFICATION               |            |  |
|-----------------------------|------------|--|
| OAH (in.)                   | 6.4        |  |
| Overall Width (in.)         | 5.1        |  |
| OA Depth (in.)              | 4.7        |  |
| Dimmable                    | Yes        |  |
| Voltage                     | 24VDC      |  |
| Certifications and Listings | ETL Listed |  |
| Warranty                    | 5 Years    |  |