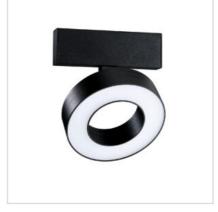

## Description

MAGNA Slim-Trac Magnetic Lighting System 12W LED Halo Diffused Magnetic track spot light in a Sandy Black finish

## **Features**

- •Multi directional aiming capability
- Magnetically attaches firmly and easily to any position along track
- •620 lumen LED
- •INPUT: 24VDC
- •INPUT POWER: MAX. 12W
- •CRI: >80
- •BEAM: Diffuse
- •Color Temp: 3000K (2700K and 4000K also available as Special Order)
- •ETL tested and approved to ensure both safety and quality