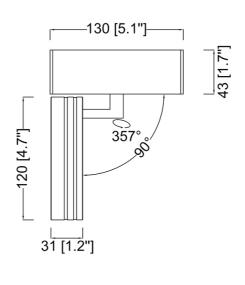

## **Features**

- •Multi directional aiming capability
- Magnetically attaches firmly and easily to any position along track
- •620 lumen LED
- •INPUT: 24VDC
- •INPUT POWER: MAX. 12W
- •CRI: >80
- •BEAM: Diffuse
- •Color Temp: 3000K (2700K and 4000K also available as Special Order)
- •ETL tested and approved to ensure both safety and quality

| SPECIFICATION               |            |  |
|-----------------------------|------------|--|
| OAH (in.)                   | 6.4        |  |
| Overall Width (in.)         | 5.1        |  |
| OA Depth (in.)              | 4.7        |  |
| Dimmable                    | Yes        |  |
| Voltage                     | 24VDC      |  |
| Certifications and Listings | ETL Listed |  |
| Warranty                    | 5 Years    |  |