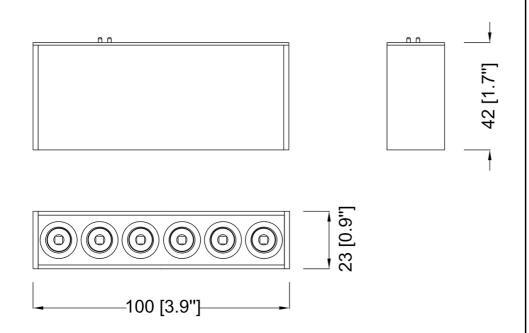

•Color Temp: 3000K (2700K and 4000K also available as Special Order)

•CRI: >90

•Black Baffle included

•ETL tested and approved to ensure both safety and quality

| SPECIFICATION               |            |  |
|-----------------------------|------------|--|
| OAH (in.)                   | 1.7        |  |
| Overall Width (in.)         | 3.9        |  |
| OA Depth (in.)              | 0.9        |  |
| Dimmable                    | Yes        |  |
| Voltage                     | 24VDC      |  |
| Certifications and Listings | ETL Listed |  |
| Warranty                    | 5 Years    |  |