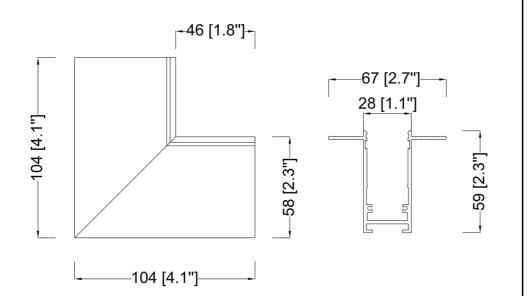

## **Features**

- For seamless Track connection in Recessed applications
- •Top quality metal construction
- •ETL tested and approved to ensure both safety and quality

| SPECIFICATION               |            |  |
|-----------------------------|------------|--|
| OAH (in.)                   | 2.3        |  |
| Overall Width (in.)         | 4.1        |  |
| OA Depth (in.)              | 4.1        |  |
| Certifications and Listings | ETL Listed |  |