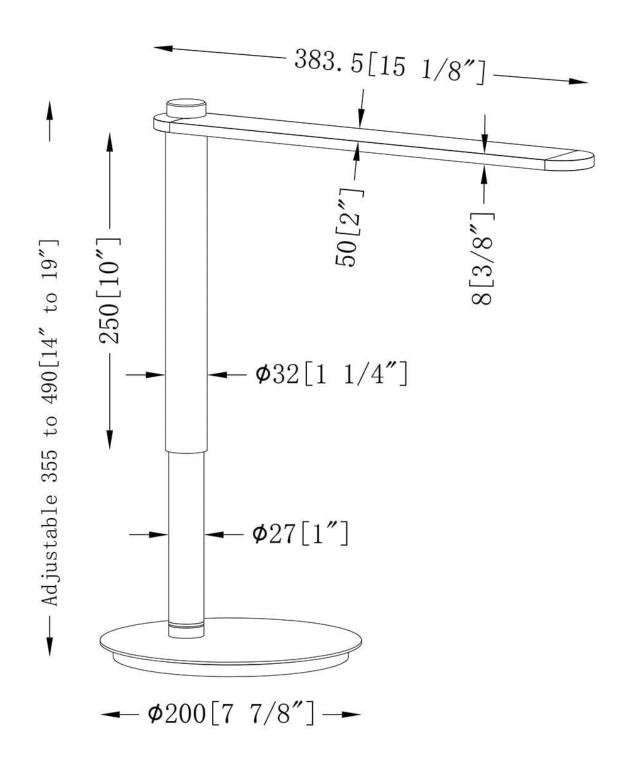

## DOVA Aluminum Desk Lamp

Model No. PTL5006-AL

DOVA LED Desk Lamp in an Aluminum finish
Telescopic slide pole easily adjusts height
Dimmer dial control at top of pole
OAH: adjusts from 14" to 19"
Head length: 15"
Base dia.: 8"
ETL Tested and Approved assuring both Safety and Quality
5 year warranty

## **Product Specifications**

OAH (in.): 19 Overall Width (in.): 8 Depth (in.): 17 Bulb type: Integrated LED Bulb wattage (watts): Number of Bulbs: **Bulb included: Control:** Dimmer dial LED info - Watts (W): 10 LED info - Lumens (Im): 650 LED info - Im/W: 67 LED info - CCT: 3000K LED info - CRI: >80 LED Reading Light info - Watts: LED Reading Light info - Im: LED Reading Light info - Im/W:

LED Reading Light info - CCT: LED Reading Light info - CRI: Net Weight (lb): 5.1 Net Weight (kg): 2.3 Certifications and Listings: ETL Listed Warranty: 5 years