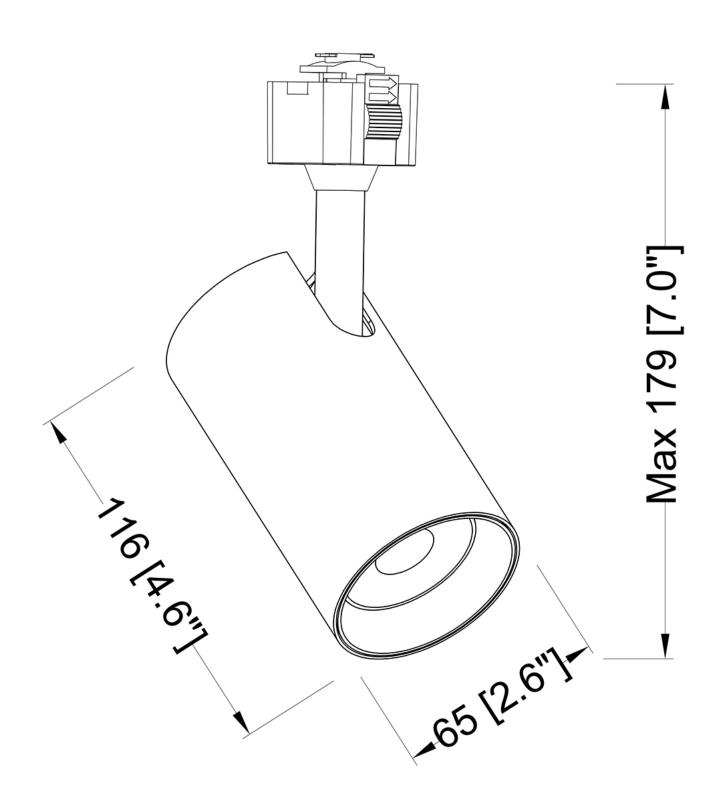

## 12W LED Track Cylinder

12 watt Integrated LED Track cylinder in a Black finish

- •Directional light source providing 90° vertical aiming capability with 320° horizontal rotation
- •Head length: 4.6", Dia.: 2.6"
- •OAH: 7" (max.)
- Dimmer compatible (with TRIAC controls)
- •36 degree beam spread
- •Available Finishes: Black (BLK) or White (WH)
- •5 YEAR Warranty

## **Product Specifications**

**OAH (in.):** 7

Overall Width (in.): 2.6

**OA Depth (in.):** 4.6

**Bulb:** Integrated LED

Max. wattage (W): 12

**Number of Bulbs:** 

**Bulb included:** 