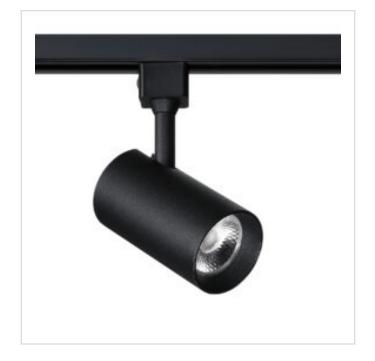

## 12W LED Track Cylinder

12 watt Integrated LED Track cylinder in a Black finish

- •Directional light source providing 90° vertical aiming capability with 320° horizontal rotation
- •Head length: 4.6", Dia.: 2.6"
- •OAH: 7" (max.)
- Dimmer compatible (with TRIAC controls)
- •36 degree beam spread
- •Available Finishes: Black (BLK) or White (WH)
- •5 YEAR Warranty

## 12W LED Track Cylinder

Model No. TLED-50-BLK