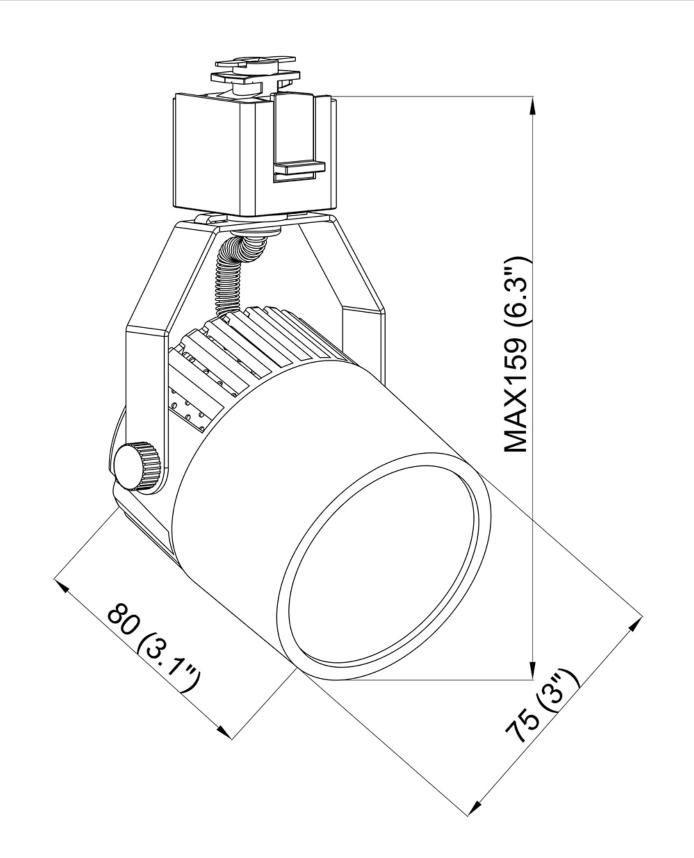

## Integrated LED Track Cylinder

Model No. TLED-45-SN

10 watt Integrated LED Track cylinder

Head length: 3.25", Dia.: 3"
OAH: 6" (max.)
Dimmable
Beam Spread: 50 degrees

**Type:** Cylinders, Integrated LED **Finish:** Nickel or Steel, Satin Nickel

## **Product Specifications**

OAH (in.): 6 Overall Width (in.): 3 OA Depth (in.): 3.25 Bulb: Integrated LED Max. wattage (W): Number of Bulbs: Bulb included: LED info - Watts (W): 10 LED info - Lumens (Im): 800 LED info - Im/W: 80 LED info - CCT: 3000K LED info - CRI: 82+ Dimmable: Yes Voltage: 120V AC 60Hz Certifications and Listings: ETL Listed Warranty: 3 Years