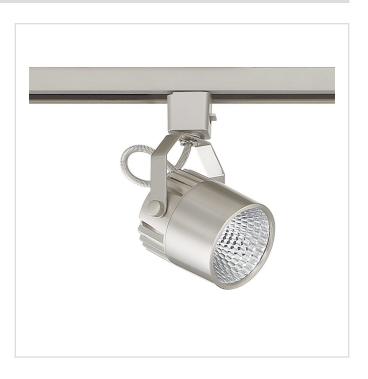

## Integrated LED Track Cylinder

Model No. TLED-45-SN

10 watt Integrated LED Track cylinder

Head length: 3.25", Dia.: 3"
OAH: 6" (max.)
Dimmable
Beam Spread: 50 degrees

**Type:** Cylinders, Integrated LED **Finish:** Nickel or Steel, Satin Nickel

## **Product Specifications**

OAH (in.): 6 Overall Width (in.): 3 OA Depth (in.): 3.25 Bulb: Integrated LED Max. wattage (W): Number of Bulbs: Bulb included: LED info - Watts (W): 10 LED info - Lumens (Im): 800 LED info - Im/W: 80 LED info - CCT: 3000K LED info - CRI: 82+ Dimmable: Yes Voltage: 120V AC 60Hz Certifications and Listings: ETL Listed Warranty: 3 Years