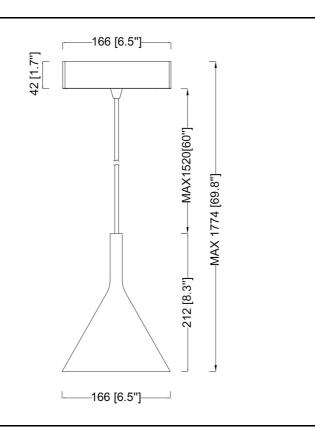

## Features

- •Height adjustable to a maximum of 70 inches
- •Magnetically attaches firmly and easily to any position along track
- •300 lumen LED
- •INPUT: 24VDC
- •INPUT POWER: MAX. 10W
- •CRI: >90
- •BEAM: Diffuse
- •Color Temp: 3000K (2700K and 4000K also available as Special Order)
- •ETL tested and approved to ensure both safety and quality

| SPECIFICATION               |            |  |
|-----------------------------|------------|--|
| OAH (in.)                   | 69.8       |  |
| Overall Width (in.)         | 6.5        |  |
| OA Depth (in.)              | 6.5        |  |
| Dimmable                    | Yes        |  |
| Voltage                     | 24VDC      |  |
| Certifications and Listings | ETL Listed |  |
| Warranty                    | 5 Years    |  |