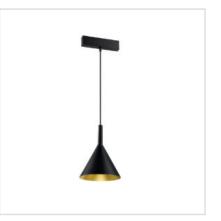

## Description

MAGNA Slim-Trac Magnetic Lighting System 10W LED Magnetic track Cone Pendant with Gold inside finish in a Sandy Black finish