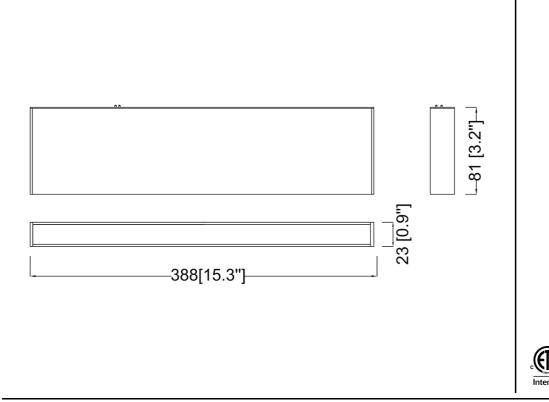

| SPECIFICATION               |            |  |
|-----------------------------|------------|--|
| OAH (in.)                   | 3.2        |  |
| Overall Width (in.)         | 15.3       |  |
| OA Depth (in.)              | 0.9        |  |
| Dimmable                    | Yes        |  |
| Voltage                     | 24VDC      |  |
| Certifications and Listings | ETL Listed |  |
| Warranty                    | 5 Years    |  |