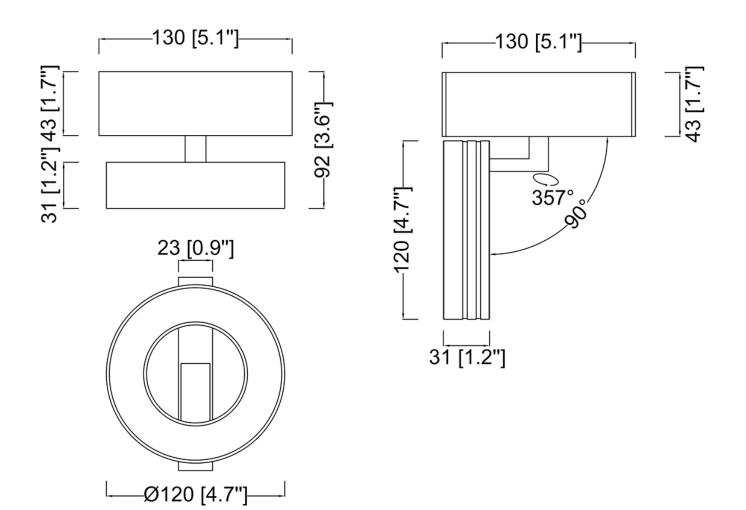

## **Product Specifications**

OAH (in.): 6.4 Overall Width (in.): 5.1 OA Depth (in.): 4.7 Bulb: Max. wattage (W): Number of Bulbs: Bulb included: LED info - Watts (W): 12 LED info - Lumens (Im): 620 LED info - Im/W: 620 LED info - CCT: 3000K LED info - CRI: >80 Dimmable: Yes Voltage: 24VDC Certifications and Listings: ETL Listed Warranty: 5 Years