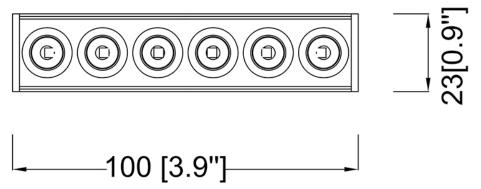

## **Product Specifications**

**OAH (in.):** 4.7

Overall Width (in.): 3.9

**OA Depth (in.):** 0.9

**Bulb:** 

Max. wattage (W):

**Number of Bulbs:** 

**Bulb included:** 