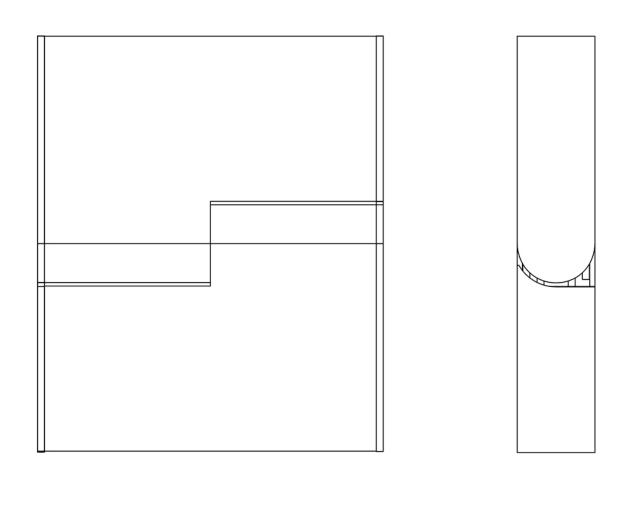

## **Product Specifications**

**OAH (in.):** 4.7

Overall Width (in.): 3.9

**OA Depth (in.):** 0.9

**Bulb:** 

Max. wattage (W):

**Number of Bulbs:** 

**Bulb included:** 