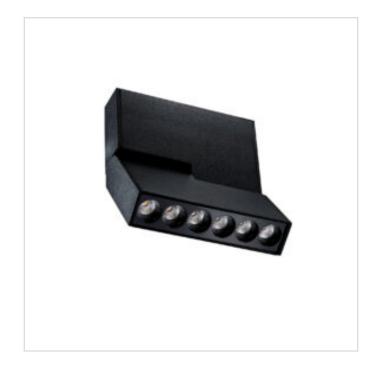

## MAGNA Black 8W Folding magnetic LED track light

Model No. MSL131-BLK

MAGNA Slim-Trac Magnetic Lighting System 8W LED Folding Magnetic track light in a Sandy Black finish

- •Folds a full 180 degrees to adjust angle
- Magnetically attaches firmly and easily to any position along track
- •700 lumen LED
- •INPUT: 24VDC, INPUT POWER: MAX. 8W
- •CRI: >90
- •BEAM: 34 degrees (20 and 48 degree beams also available as Special Order)
- Color Temp: 3000K (2700K and 4000K also available as Special Order)
- •Black Baffle included
- •ETL tested and approved to ensure both safety and quality

## MAGNA Black 8W Folding magnetic LED track light KEN

Model No. MSL131-BLK

Model No. MSL131-BLK