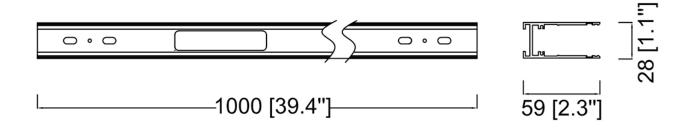

## MAGNA Black 1 Meter surface / pendant mount

Model No. MS1S-BLK

MAGNA Slim-Trac Magnetic Lighting System 1 Meter surface / pendant mount Magnetic channel in a Sandy Black finish

- •Top quality metal construction
- •Adapts to both Surface or Pendant Mount applications
- •A full line of available Accessories and Joiners allow installation versatility for any commercial or residential design configuration
- Channel width: 1 inch
- •OA Length: 39.4 in., Ht: 2.3 in.
- •ETL tested and approved to ensure both safety and quality

## **Product Specifications**

**OAH (in.):** 2.3

Overall Width (in.): 39.4

**OA Depth (in.):** 1.1

**Bulb:** 

Max. wattage (W):

Number of Bulbs:

Bulb included: