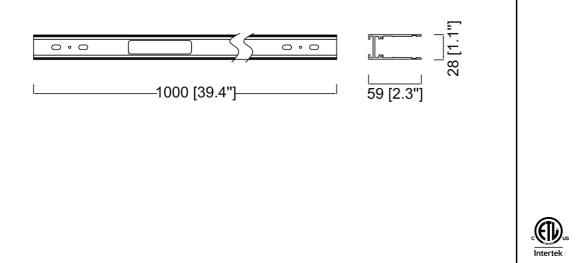

## Features

- •Top quality metal construction
- •Adapts to both Surface or Pendant Mount applications
- •A full line of available Accessories and Joiners allow installation versatility for any commercial or residential design configuration
- •Channel width: 1 inch
- •OA Length: 39.4 in., Ht: 2.3 in.
- •ETL tested and approved to ensure both safety and quality

| SPECIFICATION |  |  |
|---------------|--|--|
| 2.3           |  |  |
| 39.4          |  |  |
| 1.1           |  |  |
| ETL Listed    |  |  |
| 5 Years       |  |  |
|               |  |  |

LED Info