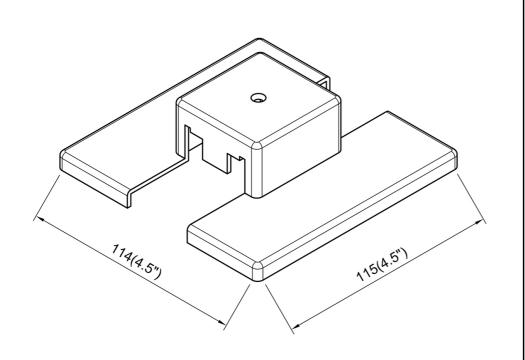

| SPECIFICATION               |              |  |
|-----------------------------|--------------|--|
| OAH (in.)                   | 1.5          |  |
| Overall Width (in.)         | 4.5          |  |
| OA Depth (in.)              | 4.5          |  |
| Dimmable                    | Yes          |  |
| Voltage                     | 120V AC 60Hz |  |
| Certifications and Listings | ETL Listed   |  |
| Warranty                    | 1 Year       |  |