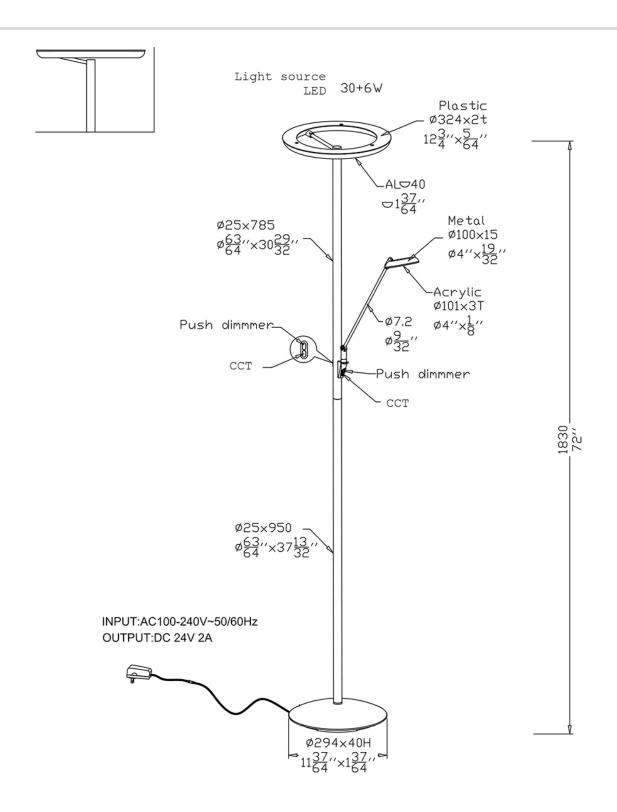

- •Adjustable CCT on both Top and Reading Light (2700K to 4000K Tunable)
- •Multi-Positional Reading Light (6W, 400 lm)
- •Adjustable Angle Top Light (30W, 2200 lm,)
- •Dual Push Dimmers and CCT Tuners
- •Height: 72"
- •5 Year Warranty

## **Product Specifications**

**OAH (in.):** 72

Overall Width (in.): 12.75

**Depth (in.):** 30

**Bulb type:** Integrated LED

Bulb wattage (watts): Top: 30, Reading: 6

**Number of Bulbs:** 

**Bulb included:** 

Control: Dual Push Dimmers

LED info - Watts (W): Top: 30, Reading: 6 LED info - Lumens (lm): Top: 2200, Reading:

400

LED info - Im/W: Top: 73, Reading: 67

LED info - CCT: 2700K to 4000K Tunable

LED info - CRI: 80+

LED Reading Light info - Watts: 6

LED Reading Light info - Im: 400

LED Reading Light info - lm/W: 67

**LED Reading Light info - CCT:** 2700K to 4000K

Tunable

LED Reading Light info - CRI: 80+

Net Weight (lb): 13.6 Net Weight (kg): 6.2

Certifications and Listings: ETL Listed

Warranty: 5 years