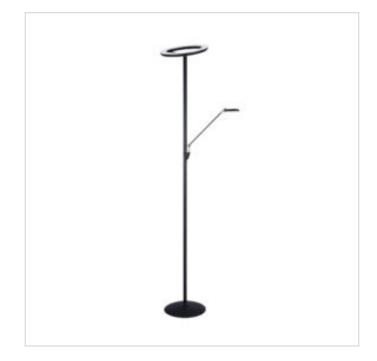

## **NOLA Black & Satin Nickel Torchiere**

Model No. TC5024-BLK/SN

The NOLA 72 in. Integrated LED Reading Light Torchiere Lamp by Kendal Lighting adds both energy efficient functionality and a contemporary element to your décor with a rich matte Black finish complemented with Satin Nickel accents. Both Top and Reading Lights are fully adjustable and controlled separately with dual Push Dimmers. This model also features adjustable Light Color Temperature control with each light tunable to any point from warm to cool. An ETL approval listing ensures both safety and quality backed by a 5 Year Warranty.

- •Adjustable CCT on both Top and Reading Light (2700K to 4000K Tunable)
- •Multi-Positional Reading Light (6W, 400 lm)
- •Adjustable Angle Top Light (30W, 2200 lm,)
- •Dual Push Dimmers and CCT Tuners
- •Height: 72"
- •5 Year Warranty

Finish: Black, Satin Nickel

Style: Reading Light Torchiere, Torchiere

| Your Details |                    |  |
|--------------|--------------------|--|
| Project:     | Fixture Type/Qty.: |  |
| Location:    | Contact info:      |  |