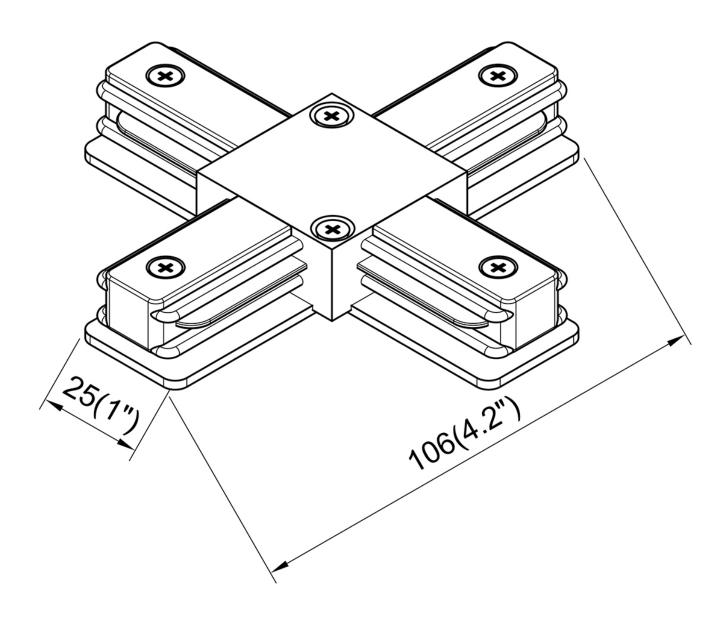

## X Joiner Track Accessory

"X" Connector in a White finish

- •"X" joiner connects 4 Lighting Tracks together to form 2 intersecting Track runs
- •Compatible with all Kendal linear Tracks
- •Adds 1 3/8 inches to total length of each Track run once inserted
- •120V / 20 Amp rated
- •ETL approval ensures both safety and quality

## **Product Specifications**

**OAH (in.):** 0.75

Overall Width (in.): 4.3

**OA Depth (in.):** 4.3

**Bulb:** 

Max. wattage (W):

**Number of Bulbs:** 

**Bulb included:** 