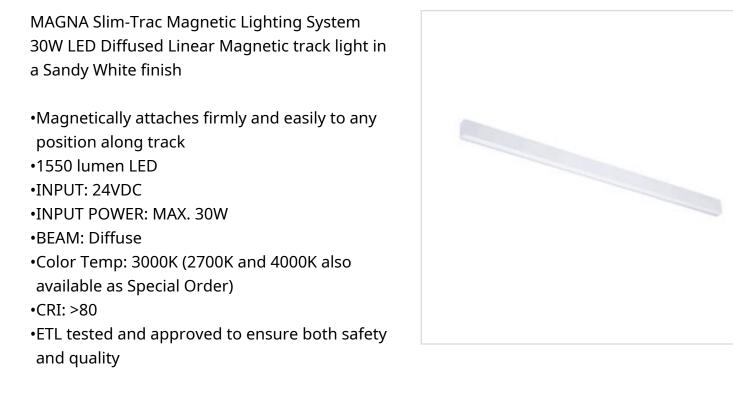

## **Product Specifications**

OAH (in.): 1.7 Overall Width (in.): 31.5 OA Depth (in.): 0.9 Bulb: Max. wattage (W): Number of Bulbs: Bulb included: LED info - Watts (W): 30 LED info - Lumens (Im): 1550 LED info - Im/W: 1550 LED info - CCT: 3000K LED info - CRI: >80