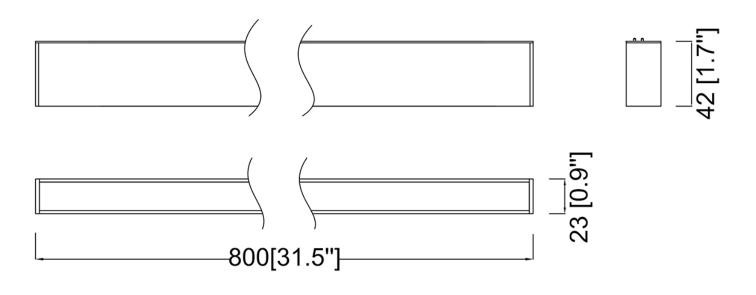

## **Product Specifications**

OAH (in.): 1.7 Overall Width (in.): 31.5 OA Depth (in.): 0.9 Bulb: Max. wattage (W): Number of Bulbs: Bulb included: LED info - Watts (W): 30 LED info - Lumens (Im): 1550 LED info - Im/W: 1550 LED info - CCT: 3000K LED info - CRI: >80