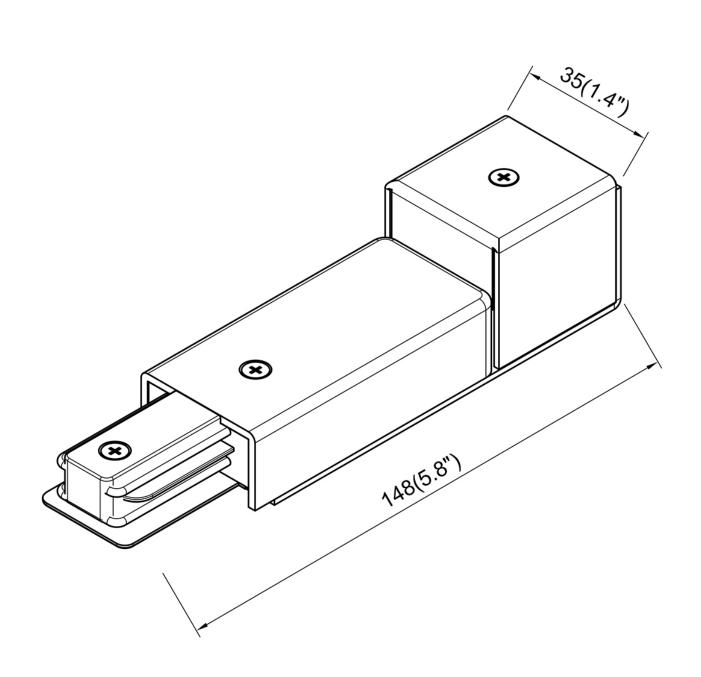

## **Product Specifications**

OAH (in.): 1.25 Overall Width (in.): 6 OA Depth (in.): 1.4 Bulb: Max. wattage (W): Number of Bulbs: Bulb included: LED info - Watts (W): LED info - Lumens (Im): LED info - Im/W: LED info - CCT: LED info - CRI: Dimmable: Yes Voltage: 120V AC 60Hz Certifications and Listings: ETL Listed Warranty: 1 Year