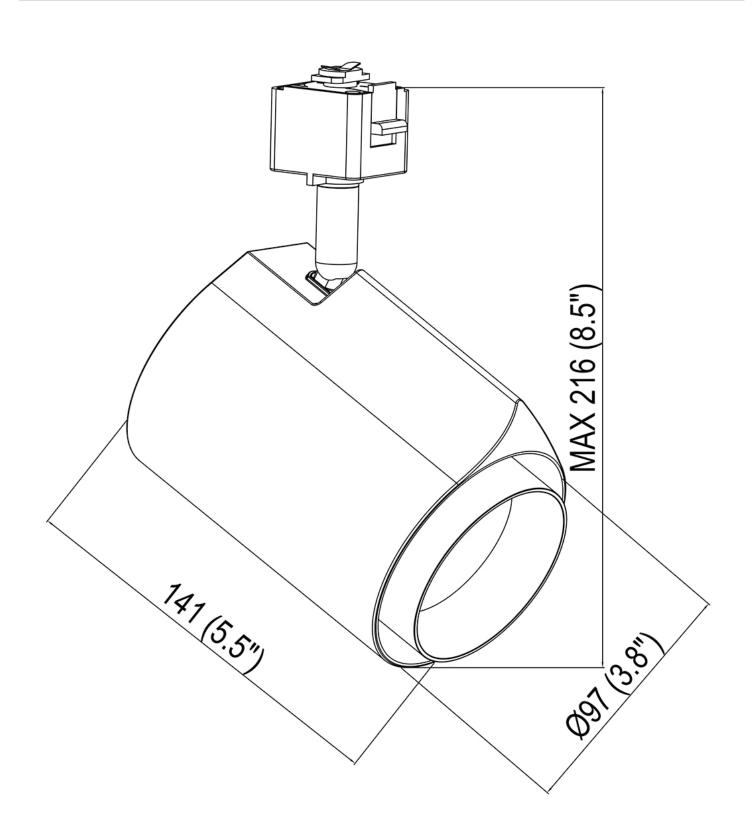

## **Product Specifications**

OAH (in.): 7.7 Overall Width (in.): 4.4 OA Depth (in.): 5.6 Bulb: Integrated LED Max. wattage (W): Number of Bulbs: Bulb included: LED info - Watts (W): 34 LED info - Lumens (Im): 3550 LED info - Im/W: 105 LED info - CCT: 3000K LED info - CRI: 83+ Dimmable: Yes Voltage: 120V AC 60Hz Certifications and Listings: ETL Listed Warranty: 5 Years