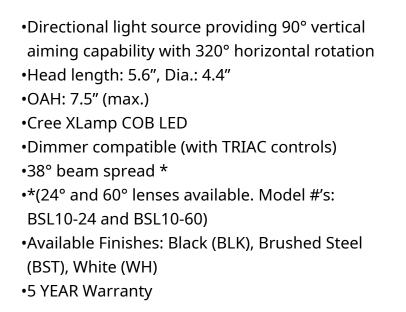

## **Product Specifications**

OAH (in.): 7.7 Overall Width (in.): 4.4 OA Depth (in.): 5.6 Bulb: Integrated LED Max. wattage (W): Number of Bulbs: Bulb included: LED info - Watts (W): 34 LED info - Lumens (Im): 3550 LED info - Im/W: 105 LED info - CCT: 3000K LED info - CRI: 83+ Dimmable: Yes Voltage: 120V AC 60Hz Certifications and Listings: ETL Listed Warranty: 5 Years