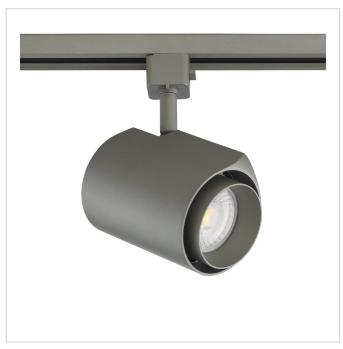

## Integrated LED Track Cylinder

Model No. TLED-10-BST

34 watt Integrated LED Track cylinder

**Type:** Cylinders, Integrated LED **Finish:** Brushed Steel, Nickel or Steel

| Your Details |                    |  |
|--------------|--------------------|--|
| Project:     | Fixture Type/Qty.: |  |
| Location:    | Contact info:      |  |

## Integrated LED Track Cylinder

Model No. TLED-10-BST