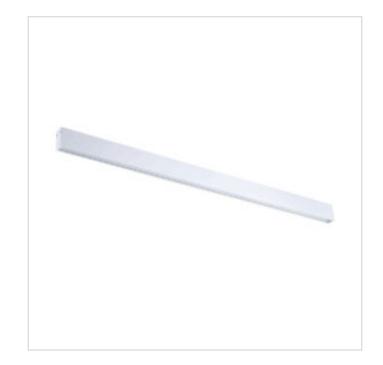

## MAGNA White 1 Meter surface / pendant mount

Model No. MS1S-WH

MAGNA Slim-Trac Magnetic Lighting System 1 Meter surface / pendant mount Magnetic channel in a Sandy White finish

- •Top quality metal construction
- •Adapts to both Surface or Pendant Mount applications
- •A full line of available Accessories and Joiners allow installation versatility for any commercial or residential design configuration
- Channel width: 1 inch
- •OA Length: 39.4 in., Ht: 2.3 in.
- •ETL tested and approved to ensure both safety and quality

## MAGNA White 1 Meter surface / pendant mount

Model No. MS1S-WH