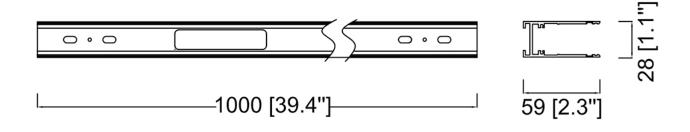

## MAGNA White 1 Meter surface / pendant mount

Model No. MS1S-WH

MAGNA Slim-Trac Magnetic Lighting System 1 Meter surface / pendant mount Magnetic channel in a Sandy White finish

- •Top quality metal construction
- •Adapts to both Surface or Pendant Mount applications
- •A full line of available Accessories and Joiners allow installation versatility for any commercial or residential design configuration
- Channel width: 1 inch
- •OA Length: 39.4 in., Ht: 2.3 in.
- •ETL tested and approved to ensure both safety and quality

## **Product Specifications**

**OAH (in.):** 2.3

Overall Width (in.): 39.4

**OA Depth (in.):** 1.1

**Bulb:** 

Max. wattage (W):

Number of Bulbs:

**Bulb included:** 