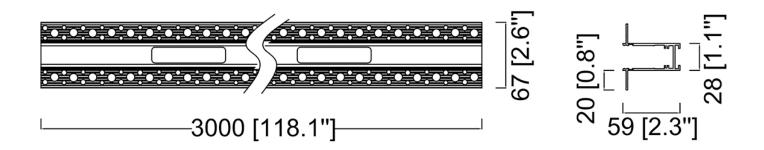

## MAGNA White 3 Meter recessed magnetic channel

Model No. MS3R-WH

MAGNA Slim-Trac Magnetic Lighting System 3 Meter recessed Magnetic channel in a Sandy White finish

- •Top quality metal construction
- •A full line of available Accessories and Joiners allow installation versatility for any commercial or residential design configuration
- •Channel width: 1 inch
- •OA Length: 118 in., Ht: 2.3 in. OA wdith: 2.6 in.
- •ETL tested and approved to ensure both safety and quality

## **Product Specifications**

**OAH (in.):** 2.3

Overall Width (in.): 118.1

**OA Depth (in.):** 2.6

**Bulb:** 

Max. wattage (W):

Number of Bulbs:

Bulb included: