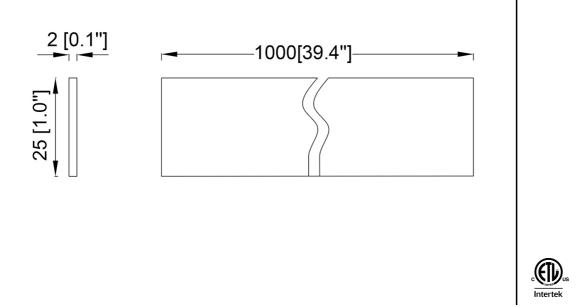

## Features

- •To cover spaces in track between fixtures
- •Length: 1 meter (cuttable)

| SPECIFICATION               |            |  |
|-----------------------------|------------|--|
| OAH (in.)                   | 0.1        |  |
| Overall Width (in.)         | 39.4       |  |
| OA Depth (in.)              | 1          |  |
| Certifications and Listings | ETL Listed |  |