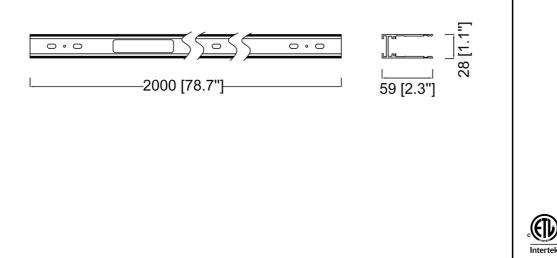

## Features

- •Top quality metal construction
- •Adapts to both Surface or Pendant Mount applications
- •A full line of available Accessories and Joiners allow installation versatility for any commercial or residential design configuration
- •Channel width: 1 inch
- •OA Length: 78.7 in., Ht: 2.3 in.
- •ETL tested and approved to ensure both safety and quality

| SPECIFICATION               |            |  |
|-----------------------------|------------|--|
| OAH (in.)                   | 2.3        |  |
| Overall Width (in.)         | 78.7       |  |
| OA Depth (in.)              | 1.1        |  |
| Certifications and Listings | ETL Listed |  |