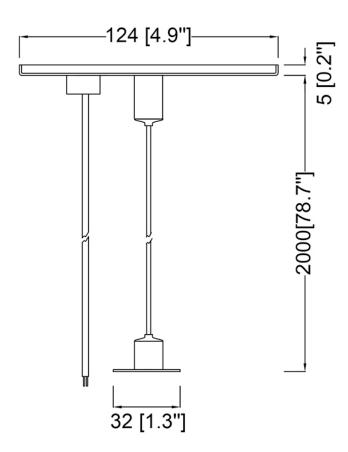

## **Product Specifications**

**OAH (in.):** 78.7

Overall Width (in.): 4.9

**OA Depth (in.):** 4.9

**Bulb:** 

Max. wattage (W):

Number of Bulbs:

**Bulb included:** 