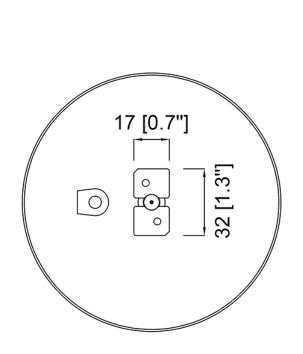

## **Product Specifications**

**OAH (in.):** 78.7

Overall Width (in.): 4.9

**OA Depth (in.):** 4.9

**Bulb:** 

Max. wattage (W):

Number of Bulbs:

**Bulb included:** 