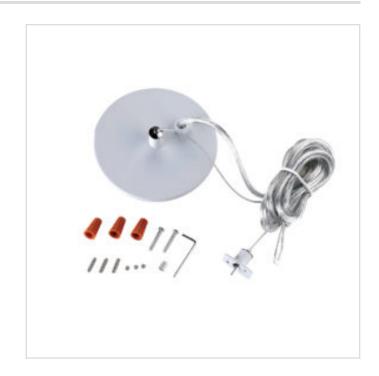

## MAGNA White Magnetic track Pendant kit (Power

Model No. MSA18-WH

MAGNA Slim-Trac Magnetic Lighting System Magnetic track Pendant kit in a Sandy White finish

- •Includes decorative electrical box cover and 2 meters each of Support Cable and Power Wire
- •ETL tested and approved to ensure both safety and quality
- •ETL tested and approved to ensure both safety and quality

## MAGNA White Magnetic track Pendant kit (Power

Model No. MSA18-WH