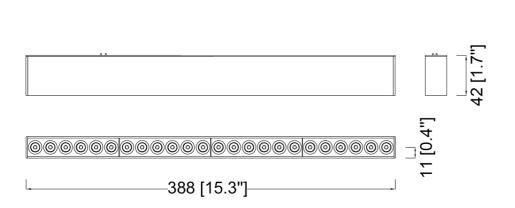

| SPECIFICATION               |            |  |  |  |
|-----------------------------|------------|--|--|--|
| OAH (in.)                   | 1.7        |  |  |  |
| Overall Width (in.)         | 15.3       |  |  |  |
| OA Depth (in.)              | 0.9        |  |  |  |
| Dimmable                    | Yes        |  |  |  |
| Voltage                     | 24VDC      |  |  |  |
| Certifications and Listings | ETL Listed |  |  |  |
| Warranty                    | 5 Years    |  |  |  |