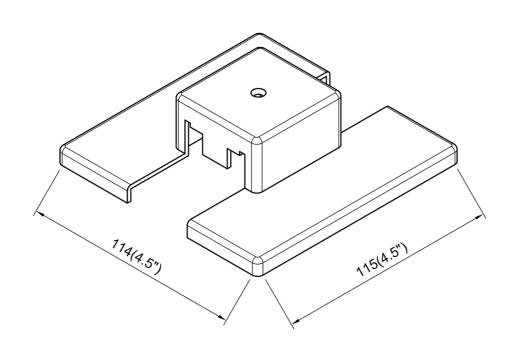

| SPECIFICATION               |              |  |
|-----------------------------|--------------|--|
| OAH (in.)                   | 1.5          |  |
| Overall Width (in.)         | 4.5          |  |
| OA Depth (in.)              | 4.5          |  |
| Dimmable                    | Yes          |  |
| Voltage                     | 120V AC 60Hz |  |
| Certifications and Listings | ETL Listed   |  |
| Warranty                    | 1 Year       |  |