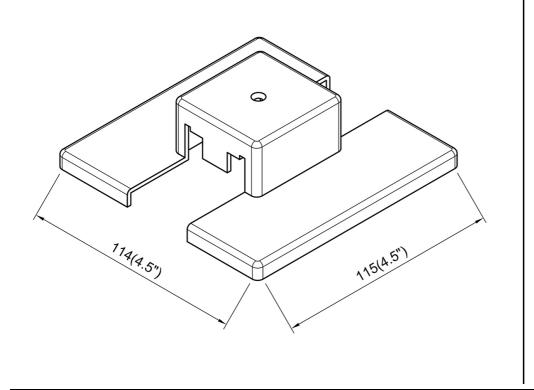

| SPECIFICATION               |              |  |
|-----------------------------|--------------|--|
| OAH (in.)                   | 1.5          |  |
| Overall Width (in.)         | 4.5          |  |
| OA Depth (in.)              | 4.5          |  |
| Dimmable                    | Yes          |  |
| Voltage                     | 120V AC 60Hz |  |
| Certifications and Listings | ETL Listed   |  |
| Warranty                    | 1 Year       |  |