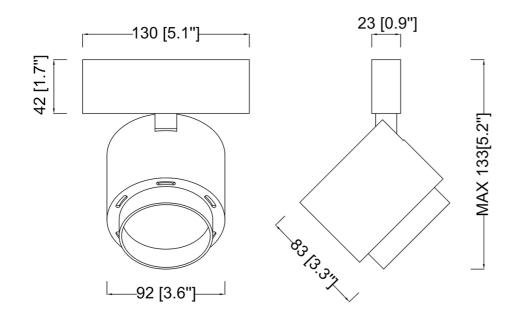

| SPECIFICATION               |            |  |
|-----------------------------|------------|--|
| OAH (in.)                   | 5.2        |  |
| Overall Width (in.)         | 5.1        |  |
| OA Depth (in.)              | 3.6        |  |
| Dimmable                    | Yes        |  |
| Voltage                     | 24VDC      |  |
| Certifications and Listings | ETL Listed |  |
| Warranty                    | 5 Years    |  |