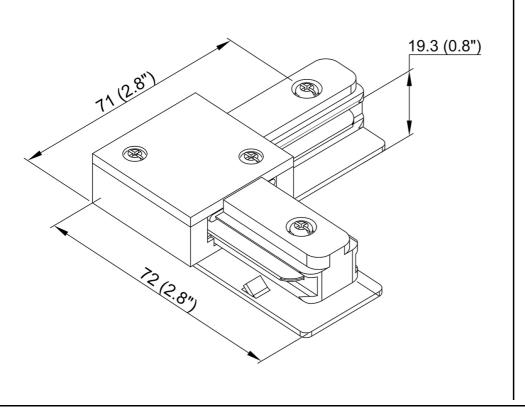

## Features

- •"L" Joiner to connect 2 Lighting Tracks together at a 90 degree angle
- •Compatible with all Kendal linear Tracks
- •Adds 1 3/8 inches to total length of each Track side once inserted
- •120V / 20 Amp rated
- •ETL approval ensures both safety and quality

| SPECIFICATION               |              |  |
|-----------------------------|--------------|--|
| OAH (in.)                   | 0.75         |  |
| Overall Width (in.)         | 2.8          |  |
| OA Depth (in.)              | 2.8          |  |
| Dimmable                    | Yes          |  |
| Voltage                     | 120V AC 60Hz |  |
| Certifications and Listings | ETL Listed   |  |
| Warranty                    | 1 Year       |  |