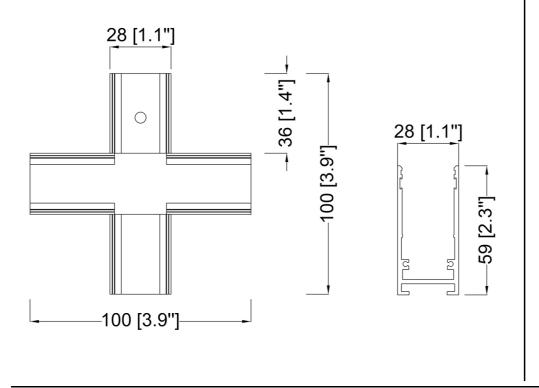

## Features

- •For seamless 4 Track connection in Surface or Pendant Mount applications
- •Top quality metal construction
- •ETL tested and approved to ensure both safety and quality

| SPECIFICATION               |            |  |
|-----------------------------|------------|--|
| OAH (in.)                   | 2.3        |  |
| Overall Width (in.)         | 3.9        |  |
| OA Depth (in.)              | 3.9        |  |
| Certifications and Listings | ETL Listed |  |

## Description

MAGNA Slim-Trac Magnetic Lighting System Magnetic track surface / pendant mount Cross joiner in a Sandy Black finish

KENDAL Lighting (BC) Inc.

#110, 6780 Dennett Place Delta, B.C. V4G 1N4 Ph: (604) 952-5510 · Toll Free: 1-888-306-3267 info@kendallighting.com www.kendallighting.com