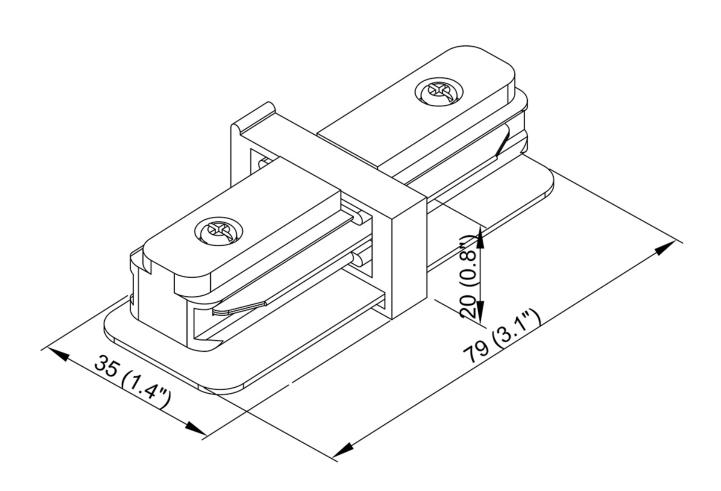

## **Product Specifications**

OAH (in.): 0.75 Overall Width (in.): 3.3 OA Depth (in.): 1.4 Bulb: Max. wattage (W): Number of Bulbs: Bulb included: LED info - Watts (W): LED info - Lumens (Im): LED info - Im/W: LED info - CCT: LED info - CRI: Dimmable: Yes Voltage: 120V AC 60Hz Certifications and Listings: ETL Listed Warranty: 1 Year