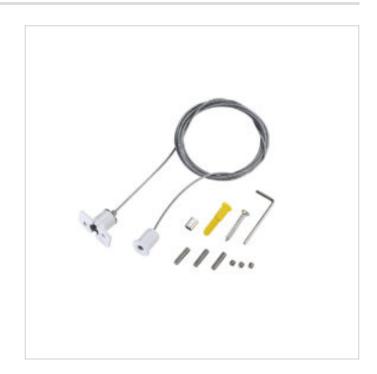

## MAGNA White Magnetic track Pendant kit

Model No. MSA19-WH

MAGNA Slim-Trac Magnetic Lighting System Magnetic track Pendant kit in a Sandy White finish

- •Includes decorative ceiling adaptor 2 meters each of Support Cable
- •ETL tested and approved to ensure both safety and quality
- •ETL tested and approved to ensure both safety and quality

## MAGNA White Magnetic track Pendant kit

Model No. MSA19-WH