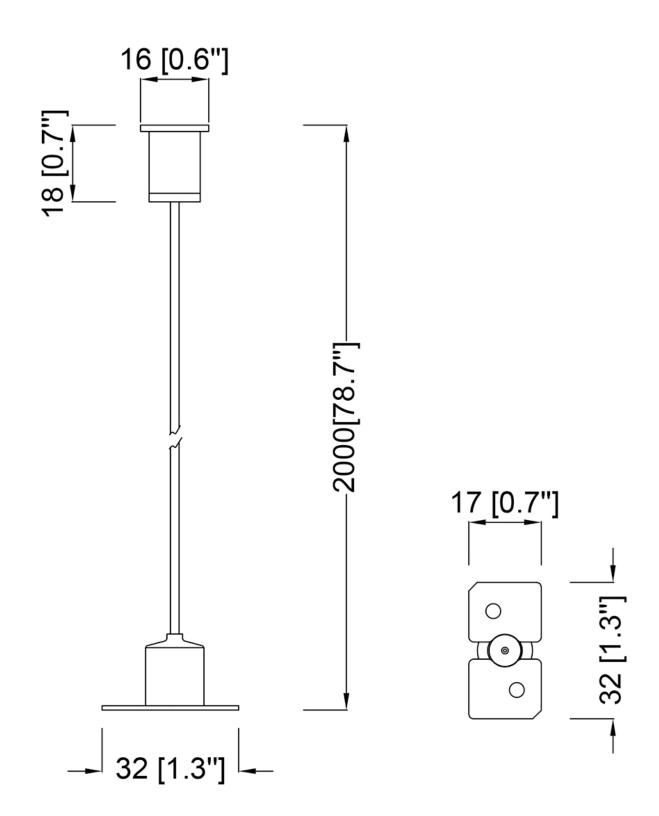

## **Product Specifications**

**OAH (in.):** 78.7

Overall Width (in.): 1.3

**OA Depth (in.):** 1.3

**Bulb:** 

Max. wattage (W):

**Number of Bulbs:** 

**Bulb included:** 